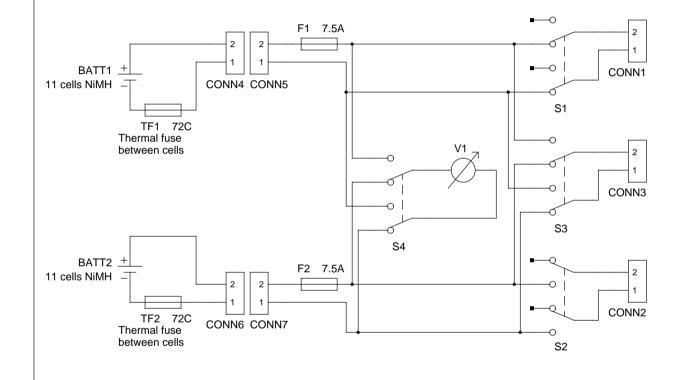

S1 and S2 are two–pole ON/OFF switches that switch CONN1 and CONN2 to BATT1 and BATT2, respectively. S1 is shown in "ON" position, S2 is shown "OFF". S3 is a two–pole ON/OFF/ON switch that switches CONN3 to BATT1, BATT2 or OFF. S3 is shown in "BATT2" position. S4 is a returning two–pole (ON)/OFF/(ON) switch that switches volt meter V1 to BATT1, BATT2 or OFF. S4 is shown in "BATT2" position. All switches are two–pole in order to provide complete isolation when switched "OFF".